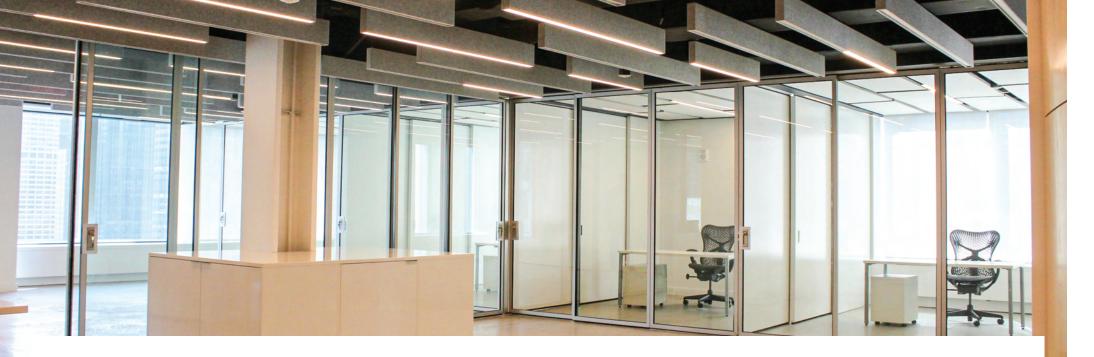

## THE FUTURE IS FLEXIBLE WORKSPACE

Panel Width: 18-42"

Telescopic panels are configured in equal widths

Fixed Panels: 18-42" Maximum Height: 10'

Lefthand/Righthand available for sliding panels