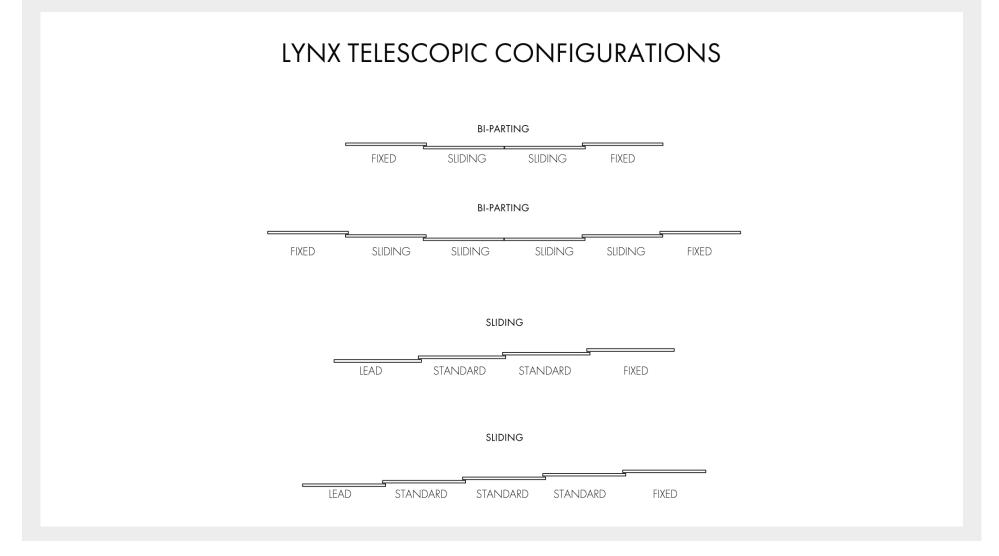

## THE FUTURE IS FLEXIBLE WORKSPACE

Panel Width: 18-42"

Telescopic panels are configured in equal widths

Fixed Panels: 18-42" Maximum Height: 10'

Lefthand/Righthand available for sliding panels