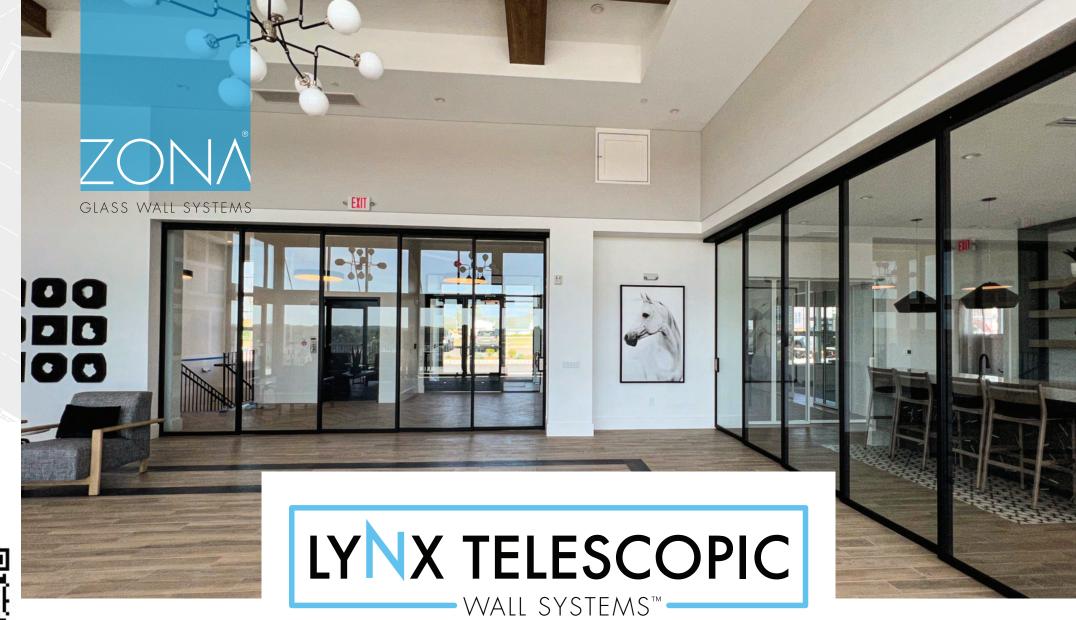

## WHY LY X TELESCOPIC?

Proudly made in the USA by ZONA® Glass Wall Systems, LYNX TELESCOPIC is the premium, low-profile solution that delivers a consistent alignment and aesthetic across an entire space, allowing for design flexibility. This manual telescopic system is available in a variety of finishes, glass types and sizes and has 50% thicker aluminum wall profiles for unmatched system rigidity. Separate space in style with the smooth operating LYNX TELESCOPIC Wall Systems™.

Aesthetic Consistency & Flexibility Customizable Powder Coating Finishes