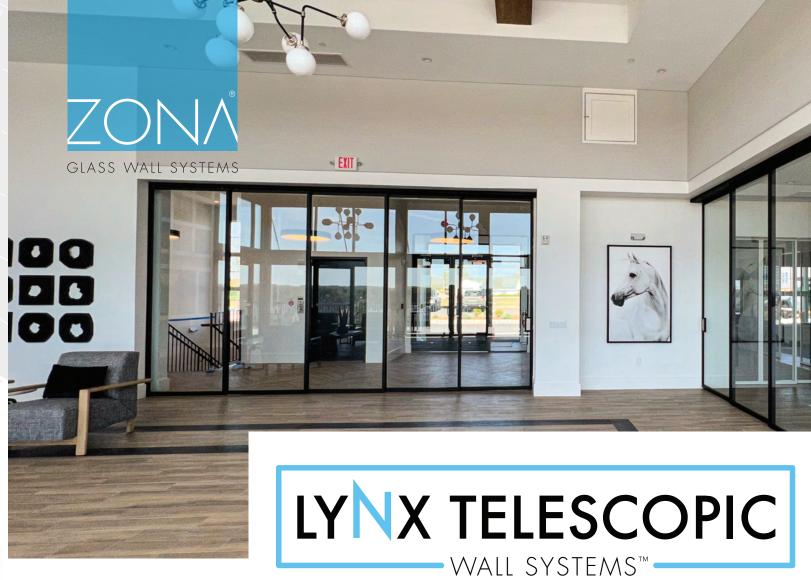

## WHY LY X TELESCOPIC?

Proudly made in the USA by ZONA® Glass Wall Systems, LYNX TELESCOPIC is the premium, low-profile solution that delivers a consistent alignment and aesthetic across an entire space, allowing for design flexibility. This manual telescopic system is available in a variety of finishes, glass types and sizes and has 50% thicker aluminum wall profiles for unmatched system rigidity. Separate space in style with the smooth operating LYNX TELESCOPIC Wall Systems™.

Consistent 1 1/2" Folding Frame Panels Single Glazed (STC 34-38)

Aesthetic Consistency & Flexibility

Manual or Automated Drive System w/ Touch Screen Control

Customizable Powder Coating Finishes

## THE FUTURE IS FLEXIBLE WORKSPACE

Panel Width: 18-42"

Telescopic panels are configured in equal widths

Fixed Panels: 18-48" Maximum Height: 10'

Sliding panels do not need to match fixed glass widths Lefthand/Righthand available for sliding panels