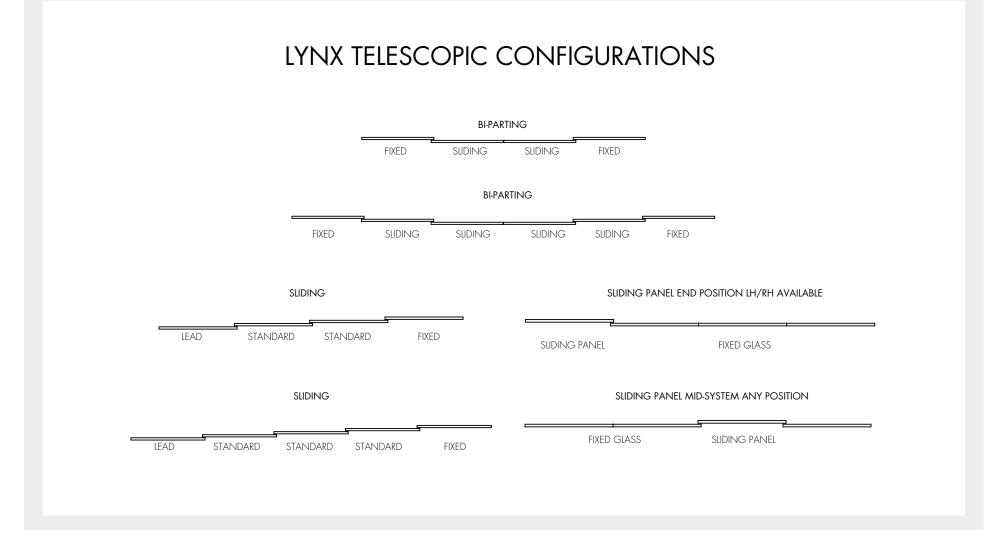

## THE FUTURE IS FLEXIBLE WORKSPACE

Panel Width: 18-42"

Telescopic panels are configured in equal widths

Fixed Panels: 18-48" Maximum Height: 10'

Sliding panels do not need to match fixed glass widths Lefthand/Righthand available for sliding panels