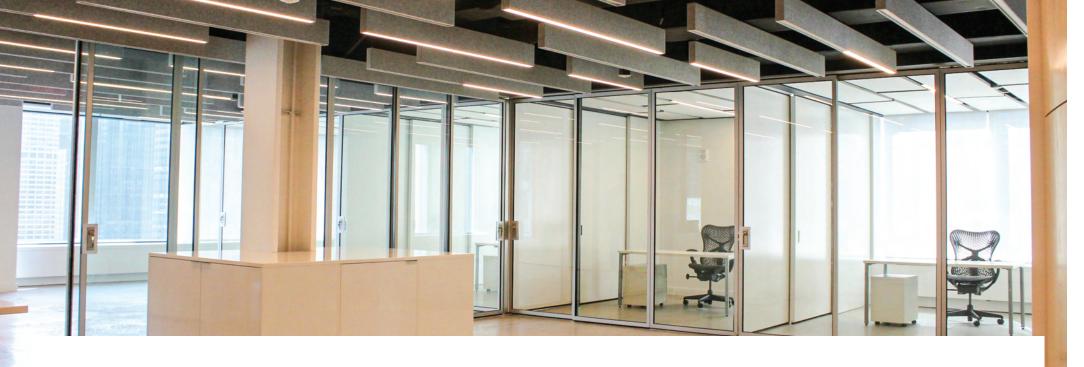

## WHY LY X TELESCOPIC?

Proudly made in the USA by ZONA® Glass Wall Systems, LYNX TELESCOPIC is the premium, low-profile solution that delivers a consistent alignment and aesthetic across an entire space, allowing for design flexibility. This manual telescopic system is available in a variety of finishes, glass types and sizes and has 50% thicker aluminum wall profiles for unmatched system rigidity. Separate space in style with the smooth operating LYNX TELESCOPIC Wall Systems™.

Consistent 1 1/2" Folding Frame Panels Single Glazed (STC 34-38)

Aesthetic Consistency & Flexibility

Manual or Automated Drive System w/ Touch Screen Control

Customizable Powder Coating Finishes

## THE FUTURE IS FLEXIBLE WORKSPACE

Panel Width: 18-42"

Telescopic panels are configured in equal widths

Fixed Panels: 18-48" Maximum Height: 10'

Sliding panels do not need to match fixed glass widths Lefthand/Righthand available for sliding panels